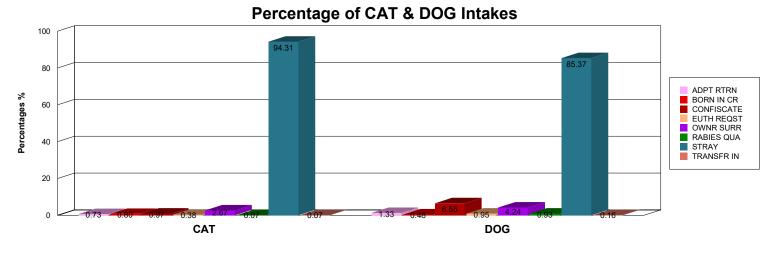

CAT & DOG Intakes From 1/1/2023 to 12/31/2023 Intake Types not Included: "FOSTER", "DOA DISP", "SN SERVICE"

|                   | CAT   | DOG   | Total |
|-------------------|-------|-------|-------|
| ADPT RTRN         | 21    | 50    | 71    |
| BORN IN CR        | 23    | 18    | 41    |
| CONFISCATE        | 28    | 247   | 275   |
| EUTH REQST        | 11    | 36    | 47    |
| <b>OWNR SURR</b>  | 77    | 160   | 237   |
| <b>RABIES QUA</b> | 2     | 35    | 37    |
| STRAY             | 2,720 | 3,221 | 5,941 |
| TRANSFR IN        | 2     | 6     | 8     |
| Total             | 2,884 | 3,773 | 6,657 |

# Percentage of CAT & DOG Intakes Combined