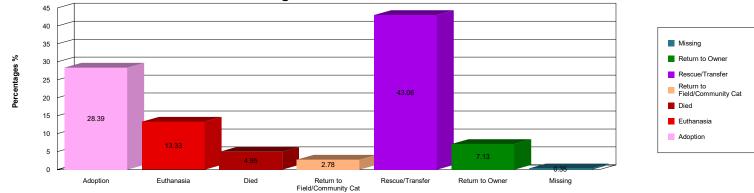

### Percentage of CAT & DOG Outcomes Combined

|                             | CAT  | DOG  | Total |
|-----------------------------|------|------|-------|
| Adoption                    | 35%  | 23%  | 28%   |
| Euthanasia                  | 19%  | 9%   | 13%   |
| Died                        | 10%  | 1%   | 5%    |
| <b>Return to Field/Comn</b> | 6%   | 0%   | 3%    |
| Rescue/Transfer             | 29%  | 54%  | 43%   |
| Return to Owner             | 0%   | 12%  | 7%    |
| Missing                     | 0%   | 0%   | 0%    |
| Total                       | 100% | 100% | 100%  |

|                      | CAT   | DOG   | Total |
|----------------------|-------|-------|-------|
| Adoption             | 1,008 | 883   | 1,891 |
| Euthanasia           | 544   | 344   | 888   |
| Died                 | 288   | 42    | 330   |
| Return to Field/Comm | 184   | 1     | 185   |
| Rescue/Transfer      | 847   | 2,021 | 2,868 |
| Return to Owner      | 10    | 465   | 475   |
| Missing              | 11    | 12    | 23    |
| Total                | 2,892 | 3,768 | 6,660 |