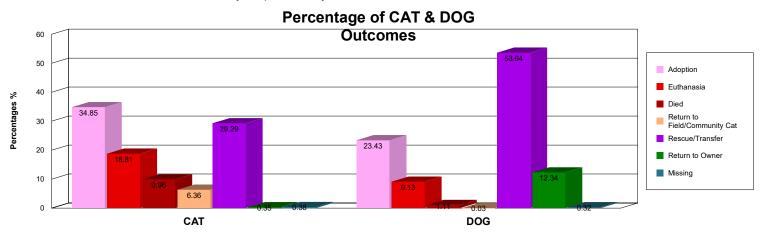

### Percentage of CAT & DOG Outcomes Combined

|                             | CAT  | DOG  | Total |
|-----------------------------|------|------|-------|
| Adoption                    | 35%  | 23%  | 28%   |
| Euthanasia                  | 19%  | 9%   | 13%   |
| Died                        | 10%  | 1%   | 5%    |
| <b>Return to Field/Comn</b> | 6%   | 0%   | 3%    |
| Rescue/Transfer             | 29%  | 54%  | 43%   |
| Return to Owner             | 0%   | 12%  | 7%    |
| Missing                     | 0%   | 0%   | 0%    |
| Total                       | 100% | 100% | 100%  |

|                      | CAT   | DOG   | Total |
|----------------------|-------|-------|-------|
| Adoption             | 1,008 | 883   | 1,891 |
| Euthanasia           | 544   | 344   | 888   |
| Died                 | 288   | 42    | 330   |
| Return to Field/Comm | 184   | 1     | 185   |
| Rescue/Transfer      | 847   | 2,021 | 2,868 |
| Return to Owner      | 10    | 465   | 475   |
| Missing              | 11    | 12    | 23    |
| Total                | 2,892 | 3,768 | 6,660 |